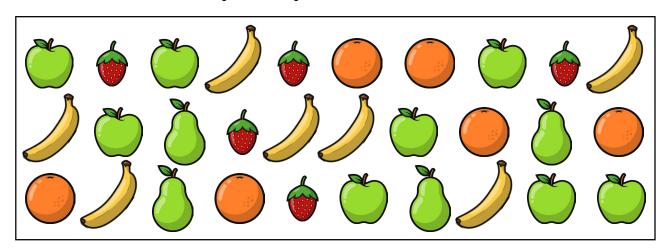

## Extension - Tally charts

Children were asked what their favourite fruit was. The answers are shown below:

Use the fruit above to complete the tally chart:

| Fruit      | Tally | Total |
|------------|-------|-------|
| Apple      |       |       |
| Pear       |       |       |
| Orange     |       |       |
| Banana     |       |       |
| Strawberry |       |       |

- 1. Which fruit was the most popular?
- 2. Which fruit was the least popular?
- 3. How many more people preferred apples to oranges?
- 4. How many fewer people preferred pears to bananas?
- 5. How many children were asked altogether?
- 6. Order fruits from most to least popular: